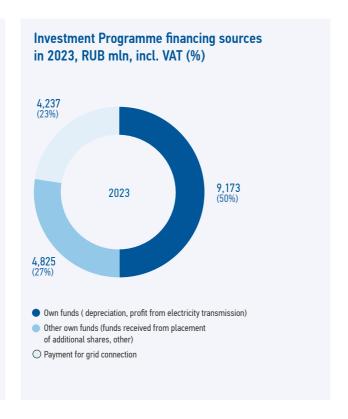

# Focus areas and structure of capital funding

#### Financing structure of Rosseti Kuban in 2021–2023 (RUB mln)

| Focus areas of the investment programme of Rosseti Kuban, PJSC                        | 2021  | 2022   | 2023   | Change 2023/2022 (%) |
|---------------------------------------------------------------------------------------|-------|--------|--------|----------------------|
| Grid connection                                                                       | 4,370 | 7,033  | 12,621 | +79.5                |
| Renovation, upgrading and retrofitting                                                | 2,592 | 4,529  | 4,498  | -0.7                 |
| Investment projects under the prospective electric power industry development roadmap | 30    | 93     | 725    | +7.8x                |
| Other new construction of power grid facilities                                       | 5     | 152    | 159    | +4.6                 |
| Other investment projects                                                             | 218   | 269    | 232    | -13.8                |
| Total                                                                                 | 7,215 | 12,076 | 18,235 | +51.0                |