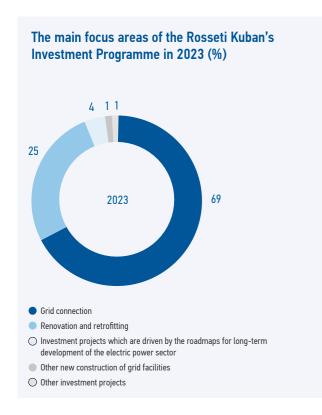

# Focus areas and structure of capital funding

#### Financing structure of Rosseti Kuban in 2021–2023 (RUB mln)

| Focus areas of the investment programme of Rosseti Kuban, PJSC                        | 2021  | 2022   | 2023   | Change 2023/2022 (%) |
|---------------------------------------------------------------------------------------|-------|--------|--------|----------------------|
| Grid connection                                                                       | 4,370 | 7,033  | 12,621 | +79.5                |
| Renovation, upgrading and retrofitting                                                | 2,592 | 4,529  | 4,498  | -0.7                 |
| Investment projects under the prospective electric power industry development roadmap | 30    | 93     | 725    | +7.8x                |
| Other new construction of power grid facilities                                       | 5     | 152    | 159    | +4.6                 |
| Other investment projects                                                             | 218   | 269    | 232    | -13.8                |
| Total                                                                                 | 7,215 | 12,076 | 18,235 | +51.0                |